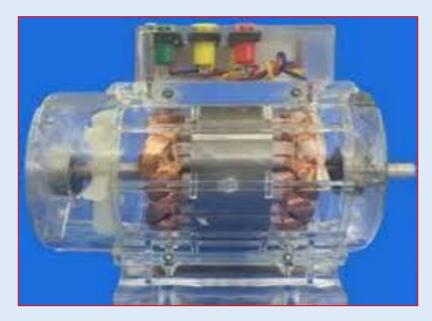

#### **Machines**

Full Transparent body visualized all components of the motor

The machine can be as motor and generator operation

Full Transparent 6mm Thickness Fiber/Acrylic Body

4mm safety jack Connection facility