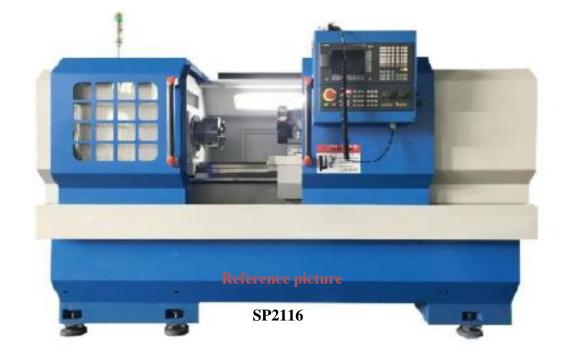

SHANGHAI SUMORE INDUSTRIAL CO., LTD ADDRESS: RM 1510-1511, YUANDA BUILDING, NO.360 CHANG SHOU ROAD, PUTUO DISCTRICT, SHANGHAI, CHINA Web: https://sumore-machine.com, E-Mail: sarah@sumore-machine.com

CNC Lathe Machine **SP2116 Made in China** (With software, installation and Human training for 30 hours (05 persons) with all Expenses)

## **DESCRIPTION:**

Product name: CNC lathe machine Type: TURNING CENTER Max. Length of Workpiece (mm): 2000 Max. Spindle Speed (r.p.m): 1600 r.p.m Machining Capacity: Medium Duty Spindle Bore(mm): 52, Width of bed (mm): 400 mm Spindle Motor Power(kW): 5.5, No. of Spindles: Single Number of Axes: 2, Travel (X Axis)(mm): 240 mm Travel (Z Axis)(mm): 1000 mm Dimension(L\*W\*H): 1500x1000x1600mm Voltage: 380V, CNC Control System: GSK Tool Post Stations: 4, Weight (KG): 1600, Machinery Test Report: Provided, Video outgoing-inspection: Provided Warranty of core components: 13 months, Max.swing over bed: 360mm Distance between centers: 1000/1500mm, Thru-hole dia.of spindle: 52mm Spindle speed: L:70~560,H:200~1600, Tailstock sleeve travel: 140mm X travel: 220mm, Z travel: 1000/1500mm