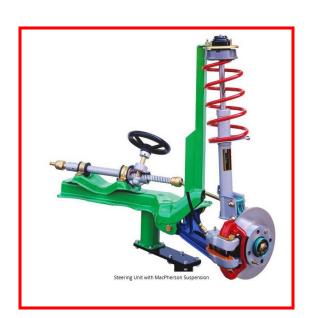

### 1. Product overview:

This product is a cut-away of a steering unit with MacPherson suspension. It is mounted on a stand with wheels, and it is operated manually by hand crank. It has been carefully sectioned for training purposes and professionally painted with different colors to differentiate the various parts and cross sections. Many parts have been chromium plated and galvanized for a longer life.

## . Technical parameters:

- MacPherson suspension
- **♣** Shock absorber
- Spring
- ♣ Rack and pinion steering box
- Disc brake
- **♣** Steering wheel
- ♣ Operated manually through a crank handle
- ♣ Mounted on stand with wheels
- ♣ Power supply: AC220V/50Hz