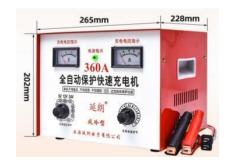

Model: ZC-360A

## **Specifications:**

- Working frequency: 50-60HZ
- Output power: up to about 300W
- Working voltage: 12V
- Rated current: 2.5A-6A
- Reference capacity (Ah):40-90
- Insulation class: H
- Fully protected for overcharge, short ckt and reversepolarity.
- LED detector for full charge and power on.
- Manufacture part number is ZC-360A
- Complete with Standard Accessories
- Charge for all acid batteries ( wet, mf,agm and cel )