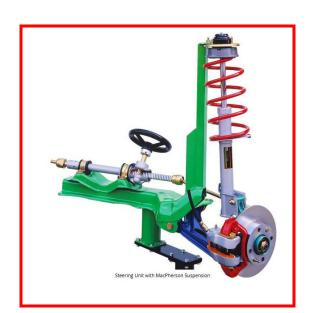

## 1. Product overview:

This product is a cut-away of a steering unit with MacPherson suspension. It is mounted on a stand with wheels, and it is operated manually by hand crank. It has been carefully sectioned for training purposes and professionally painted with different colors to differentiate the various parts and cross sections. Many parts have been chromium plated and galvanized for a longer life.

## . Technical parameters:

- MacPherson suspension
- **♣** Shock absorber
- Spring
- ♣ Rack and pinion steering box
- ♣ Disc brake
- Steering wheel
- ♣ Operated manually through a crank handle
- **♣** Mounted on stand with wheels