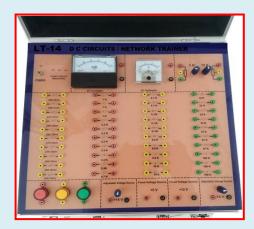

### Item: DC CIRCUIT AND NETWORK TRAINER

## **Features:**

The Trainer should have at least the following Study Facility:

- Verification of Ohms law
- Study the Characteristics of Series circuit
- Study the Characteristics of Parallel circuit
- Study the Characteristics of Series-Parallel or Mixed circuit
- Verification of Kirchhoff's Current Law, Voltage law
- Verification of Thevenin's Theorem. Calculation of equivalent emf source and equivalent series resistance
- Verification of Norton's theorem. Calculation of equivalent current source and equivalent parallel resistance
- Verification of Superposition theorem.
- Verification of Maximum Power Transfer Theorem. Calculation of equivalent power source, equivalent source series resistance
- Verification of Reciprocity theorem etc.