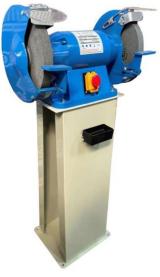

**Pedestal Grinding Machine** LT250 Made in China

**Reference Picture** 

## **Features:**

Pure copper wire motor high efficiency, strong power, long service life

Transparent protective glasses

Adjustable baffle, according to the wear and tear of the wheel to adjust the position

Adjustable tool holder, easy for the operator to maintain the workpiece

Double symmetrical configuration of the two wheels, which will help the machine run smoothly and improve the utilization of equipment

Cast steel vertical base, easy installation, high strength